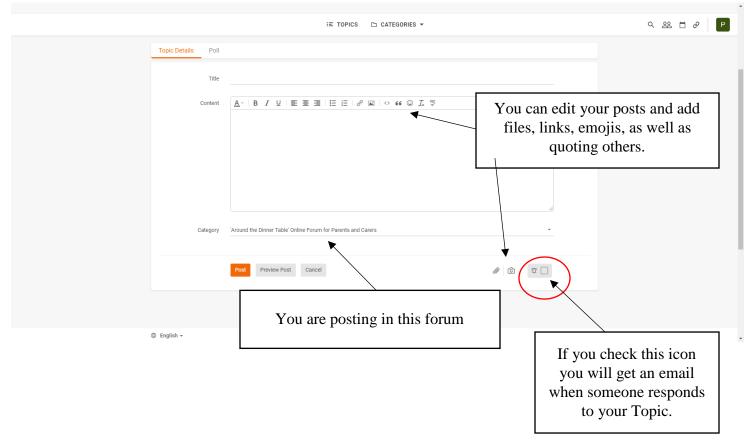

When you click on "New Topic" in the upper right corner, you will be directed to this screen:

Give your topic a title in the subject line and then type your message in the large open box. For your first entry, it is a good idea to introduce yourself by describing your child's case and giving us some general details:

You can spell check and preview your post to see how it will look on the forum screen. Note that "Preview Post" does not make your posting appear on the forum yet.

When you are satisfied, click on "Post Message" to post your new topic on the forum.