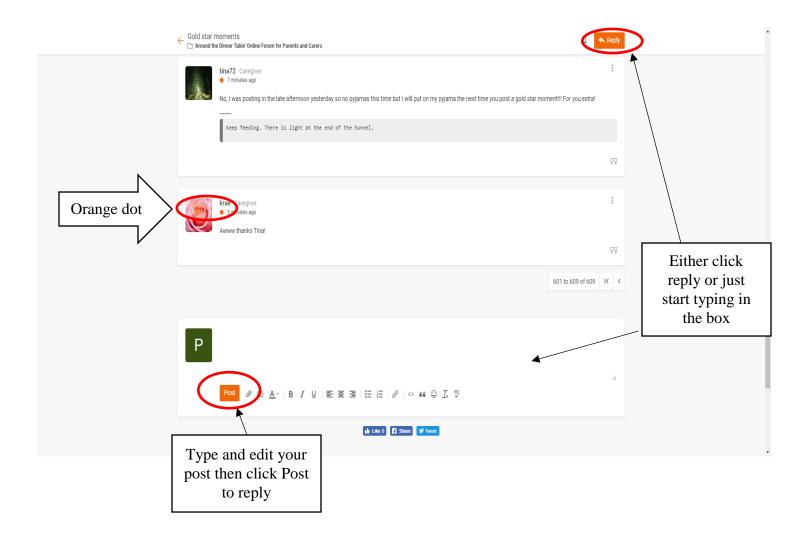

## **Replying to a Topic**

When you open a Topic you will be taken to the place you last read that topic. Unread posts are marked by an orange dot. You can reply on any page but it is best to read to the end before replying.

The phone version is very similar. No Orange dot though.

Any time after you have posted, you can Edit or Delete your own posts by using the three dots to the right of your posts. If you Delete the first post of any Topic it deletes the whole Topic.