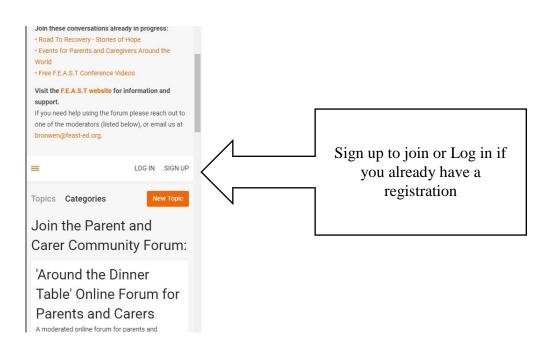

## **Getting started**

D

Welcome to Around the Dinner Table!

This document is to help you get started and find your way around. You can view the forum on either your PC or mobile device.

| F·E·A·S·T | F.E.A.S.T's Around The Dinner Table forum.         Welcome to F.E.A.S.T's Around The Dinner Table forum. This is a free service provided for parents of those suffering from eating to use the forum and how to find resources to help you support your family member. This forum is for parents of patients with a Join tese conversations already in progress:         • Noal To Recovery - Stories of Mope         • Events for Parents and Caregivers Around the World         • Free F.E.A.S.T onference Videos         Visit the F.E.A.S.T website for information and support.         If you need help using the forum please resch out to one of the moderators (listed below), or email us at browweng/least-ed orgonal support in the moderators (listed below), or email us at browweng/least-ed orgonal support in the moderators (listed below). | all eating disorder diagnoses, all ages, around the world.                                             | ers trained to guide you in how<br>Register<br>Here |
|-----------|----------------------------------------------------------------------------------------------------------------------------------------------------------------------------------------------------------------------------------------------------------------------------------------------------------------------------------------------------------------------------------------------------------------------------------------------------------------------------------------------------------------------------------------------------------------------------------------------------------------------------------------------------------------------------------------------------------------------------------------------------------------------------------------------------------------------------------------------------------------|--------------------------------------------------------------------------------------------------------|-----------------------------------------------------|
|           | E TOPICS CATEGORIES -                                                                                                                                                                                                                                                                                                                                                                                                                                                                                                                                                                                                                                                                                                                                                                                                                                          |                                                                                                        | Q 🥸 🛱 🔗 LOG IN SIGN UP                              |
|           | Join the Parent and Carer Community Forum:<br>'Around the Dinner Table' Online Forum for Parents and<br>Carers<br>A moderated online forum for parents and caregivers of eating disorder patients                                                                                                                                                                                                                                                                                                                                                                                                                                                                                                                                                                                                                                                              | Hew Topic<br>또 2.843 ④ 50.234<br>Talking about AN - what to reply?<br>6 minutes ago by Foodsupport_AUS | Login Here                                          |
|           | 2016 posts                                                                                                                                                                                                                                                                                                                                                                                                                                                                                                                                                                                                                                                                                                                                                                                                                                                     | A IE 293 ■ 3,530<br>Support group KINGSTON, SURREY, UK 1<br>Mar 17, 2016 by Blommie                    |                                                     |
|           | 2015 Posts                                                                                                                                                                                                                                                                                                                                                                                                                                                                                                                                                                                                                                                                                                                                                                                                                                                     | ☆ := 1,687 	= 24,397<br>Genetic Testing<br>Jan 01, 2016 by OneToughMomma                               |                                                     |
|           | 2014 Donte                                                                                                                                                                                                                                                                                                                                                                                                                                                                                                                                                                                                                                                                                                                                                                                                                                                     | ≙ :≡ 2,223 (= 26,661                                                                                   |                                                     |

Create a username for yourself. This is the name that will appear on the screen when you post. Choose a name that will protect your privacy. This forum is public and your username will be available to all (your caregiver type, country, current approach, and introduction are visible to logged in members only).

Once you have registered, you will be able to log in at any time on the Forum Home page.

When you are logged in, your username will appear on the top right of the screen as well as in the Active Users list on the bottom of this page. A green dot will appear next to your name if a member clicks on your profile.