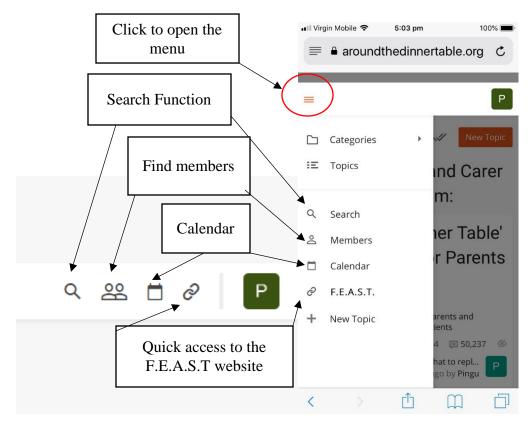

|                                                                                                                 |                |                                                                                                                                                              |                                                    |                                                                                                                                                                                                                                                        |                                 |                |                                 |

## What do the Icons mean?



## Starting your own Topic and replying to Topics

Please click on a forum first. Most posts are in Around the Dinner Table Online Forum for Parents and Carers

| F·E·A·S·T                          | Welcome to FE.A.S.T's Around The Dinner Table forum. This is a free service provided for parents of those suffering from eating disorders. It is moderated by kind, experienced, parent to use the forum and how to find resources to help you support your family member. This forum is for parents of patients with all eating disorder diagnoses, all ages, around the world.<br>Join these conversations already in progress:<br>• Road To Recovery-Stories of those<br>• Events for Parents and Caregivers Around the World<br>• Free FE.A.S.T Conference Videos<br>Visit the F.E.A.S.T website for information a