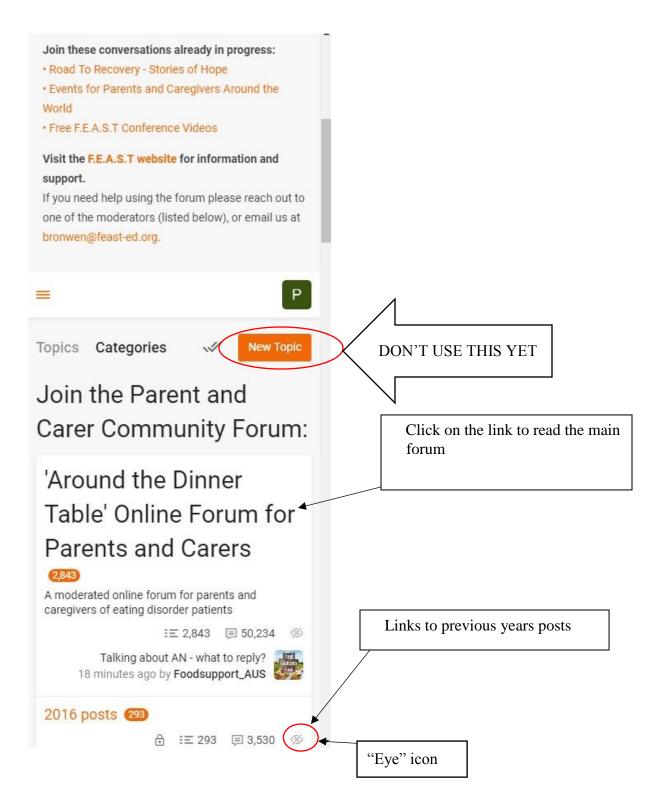

Once logged in you can read both the Main forum – Around the Dinner Table Online Forum for Parents and Carers (publicly searchable) and the Caregiver only Provider's Feedback forum as well as archived posts, from 2016 and earlier. You can also reply to posts in both the Main Forum and the Provider's Feedback Forum. To read Topics click on a link. IT IS STRONGLY SUGGESTED YOU OPEN A FORUM BEFORE CLICKING ON NEW TOPIC to start a New Topic. You will need to choose category if you start a New Topic prior to opening a forum and many of them are invalid.

The "Eye" icon if selected will hide the relevant forum from view. To make it visible again scroll to the bottom of the page and select Modify filter – unselect the hidden forum and save.

Now for a few of the forum functions to help you get around.