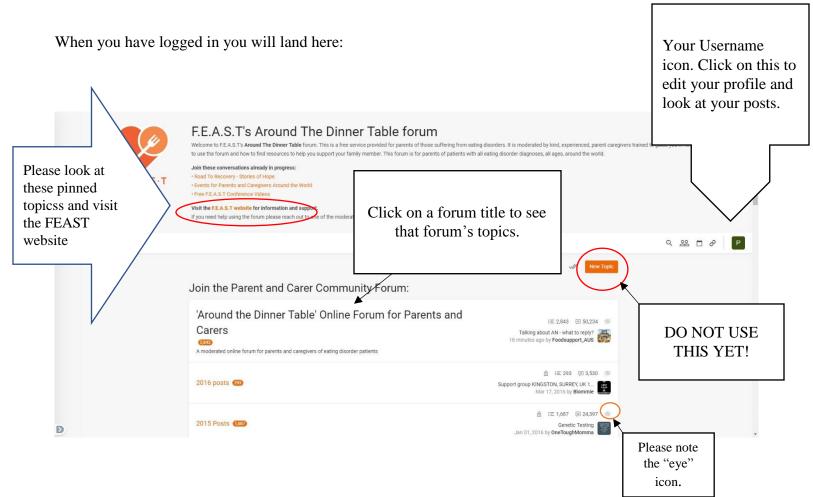

Once you have registered, you will be able to log in at any time on the Forum Home page.

When you are logged in, your username will appear on the top right of the screen as well as in the Active Users list on the bottom of this page. A green dot will appear next to your name if a member clicks on your profile.

Once logged in you can read both the Main forum – Around the Dinner Table Online Forum for Parents and Carers (publicly searchable) and the Caregiver only Provider's Feedback forum as well as archived posts, from 2016 and earlier. You can also reply to posts in both the Main Forum and the Provider's Feedback Forum. To read Topics click on a link. IT IS STRONGLY SUGGESTED YOU OPEN A FORUM BEFORE CLICKING ON NEW TOPIC to start a New Topic. You will need to choose category if you start a New Topic prior to opening a forum and many of them are invalid.

The "Eye" icon if selected will hide the relevant forum from view. To make it visible again scroll to the bottom of the page and select Modify filter – unselect the hidden forum and save.

Now for a few of the forum functions to help you get around.